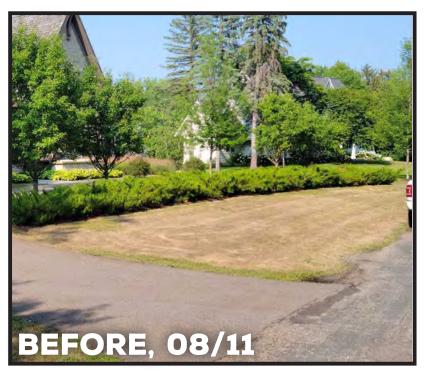

Chad Z. Product Manager HLS Outdoor

▲ View of property facing northwest. Scorched turfgrass issues leave an established lawn destroyed.

▲ Aggressive treatment included reseeding with Sustane 4-6-4 and Sustane Soil ReGen® to quickly recover this lawn.

◀ View of property facing west.
Scorched turfgrass issues compounded by agressive weeds.

1 MONTH, 09/13

Same view, 1 month after recovery treatment with Sustane 4-6-4 and Sustane Soil ReGen®.

Soil ReGen® is a soil conditioner that reduces soil compaction, increases water and air infiltration and improves the nutrient and water holding capacity. Soil ReGen supplies organic-rich and biologically stable humates and organic matter, beneficial microorganisms, organic nutrients and structural minerals - all in dry, uniform particle size.