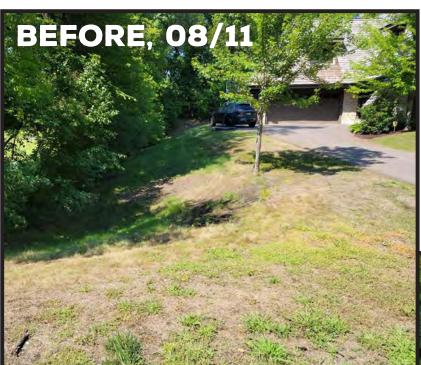

Chad Z. Product Manager HLS Outdoor

▲ View of property facing northwest. Scorched turfgrass issues leave an established lawn destroyed.

▲ Aggressive treatment included reseeding with Sustane 4-6-4 and Sustane Soil ReGen® to quickly recover this lawn.