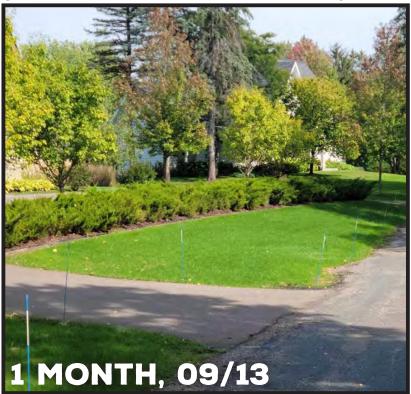

◀ View of property facing west.
Scorched turfgrass issues compounded by agressive weeds.

1 MONTH, 09/13

Same view, 1 month after recovery treatment with Sustane 4-6-4 and Sustane Soil ReGen®.

Soil ReGen® is a soil conditioner that reduces soil compaction, increases water and air infiltration and improves the nutrient and water holding capacity. Soil ReGen supplies organic-rich and biologically stable humates and organic matter, beneficial microorganisms, organic nutrients and structural minerals - all in dry, uniform particle size.