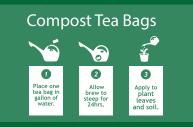

Compost Tea: Place one pack per gallon of water into a watering can and let steep for 12 to 24 hours. Apply topically to leaves and soil. Reapply fresh tea weekly. For added benefit, use an air pump to add oxygen during the brewing process.