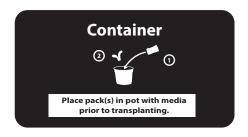

#### **Directions for Use**

Simply insert Feeder Pack(s) into the root zone of potted or bed grown plants at planting or re-potting time or during routine fertilization maintenance after plant establishment.

**Potted Plants and Hanging Baskets:** Install one pack per 1-gallon pot inside root zone; two pack per 2-gallon pot; three per 3-gallon pot.

Flower Beds and Perennials: Install one pack 2 to 4 inches below soil surface within a 6-inch radius of plant stem or midway between stem and drip line of plant canopy.

**Shrubs and Young Trees:** Install one pack per every 12 inches of plant height (2 for 24 inches, etc.) 4 to 6 inches below soil surface midway between stem and drip line.