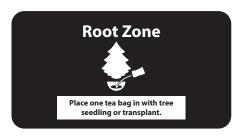

#### **Directions for Use**

Simply insert Feeder Pack(s) into the root zone of potted or bed grown plants at planting or re-potting time or during routine fertilization maintenance after plant establishment.

**Potted Plants and Hanging Baskets:** Install one pack per 1-gallon pot inside root zone; two pack per 2-gallon pot; three per 3-gallon pot.

Flower Beds and Perennials: Install one pack 2 to 4 inches below soil surface within a 6-inch radius of plant stem or midway between stem and drip line of plant canopy.

**Shrubs and Young Trees:** Install one pack per every 12 inches of plant height (2 for 24 inches, etc.) 4 to 6 inches below soil surface midway between stem and drip line.