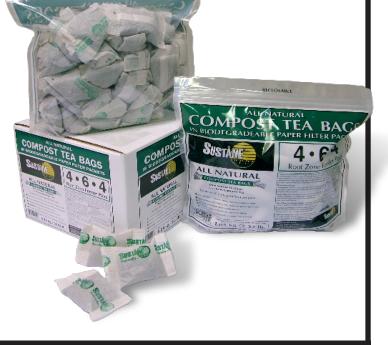

## www.sustane.com

© copyright Suståne Natural Fertilizer, Inc. 2009 all rights reserved

The most convenient, fast and dose-controlled way to feed plants. No measuring, no special equipment, no waste. Your plants receive the even feed slow release nutrients over time as needed. The Suståne Root Zone Feeder Paks feed plants up to 4 months. Makes a great plant "tea".

Designed for dual application for the avid organic gardener. This permeable fertilizer pak can be left to steep in a watering can overnight to make a Compost Tea brew for topical application; or installed in the soil or potting mix as a Root Zone Feeder Pak. Suståne® 4-6-4 Root Zone Feeder Paks: Provide single dose applications of Suståne organic slow release nitrogen fertilizer. Suståne Feeder Paks are designed to provide lasting plant nutrition in a completely biodegradable filter pak.