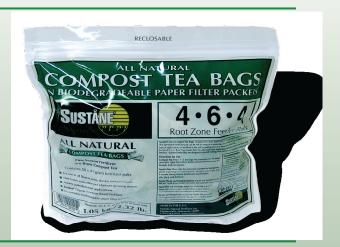

Designed for dual application for the avid organic gardener. This permeable fertilizer pak can be left to steep in a watering can overnight to make a Compost Tea brew for topical application; or installed in the soil or potting mix as a Root Zone Feeder Pak. Suståne® 4-6-4 Root Zone Feeder Paks: Provide single dose applications of Suståne organic slow release nitrogen fertilizer. Suståne Feeder Paks are designed to provide lasting plant nutrition in a completely biodegradable filter pak.

## **Guaranteed Analysis**

| Guaranteeu Anarysis                                  |    |
|------------------------------------------------------|----|
| Total Nitrogen (N)                                   | 4% |
| 0.4% Ammoniacal Nitrogen                             |    |
| 0.4% Water Soluble Organic Nitrogen                  |    |
| 3.2% Water Insoluble Organic Nitrogen*               |    |
| Available Phosphate (P <sub>2</sub> O <sub>5</sub> ) | 6% |
| Soluble Potash (K2O)                                 | 4% |
| Calcium (Ca)                                         | 4% |
|                                                      |    |
|                                                      |    |